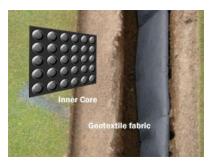

Turf Drain can be used anywhere you would use perforated pipe and installs in a 3" trench.

It consists of two components; an outer geotextile fabric wrapped around a 7"x1" inner core. The unique core design provides a greater collection area for water to enter the flow area than is possible with perforated pipe—roughly equal in permeability to a gravel trench five feet wide! Water enters evenly along the vertical sidewalls and doesn't concentrate flow like perforated pipe.

Turf Drain has been used on the finest courses in America in all applications, including greens, fairways, and bunkers.

The 7"x1" inner core wrapped with a geotextile fabric and installed in a 3" trench is roughly equal in permeability to a gravel trench 5' wide!